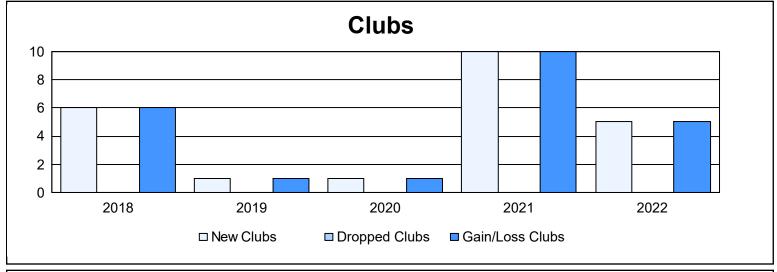

District E 1 As of June 2022 Cumulative

| Year      | New<br>Clubs | Dropped<br>Clubs | Gain/<br>Loss<br>Clubs | New<br>Members | Charter<br>Members | Reinstate<br>Members | Transfer<br>Members | Total<br>Member<br>Added | Total<br>Members<br>Dropped | Gain/<br>Loss<br>Members |
|-----------|--------------|------------------|------------------------|----------------|--------------------|----------------------|---------------------|--------------------------|-----------------------------|--------------------------|
| 2017-2018 | 6            | 0                | 6                      | 227            | 168                | 2                    | 7                   | 404                      | 82                          | 322                      |
| 2018-2019 | 1            | 0                | 1                      | 198            | 54                 | 0                    | 2                   | 254                      | 122                         | 132                      |
| 2019-2020 | 1            | 0                | 1                      | 160            | 24                 | 0                    | 6                   | 190                      | 79                          | 111                      |
| 2020-2021 | 10           | 0                | 10                     | 239            | 281                | 1                    | 4                   | 525                      | 71                          | 454                      |
| 2021-2022 | 5            | 0                | 5                      | 200            | 155                | 1                    | 1                   | 357                      | 265                         | 92                       |
| Average   | 5            | 0                | 5                      | 205            | 136                | 1                    | 4                   | 346                      | 124                         | 222                      |