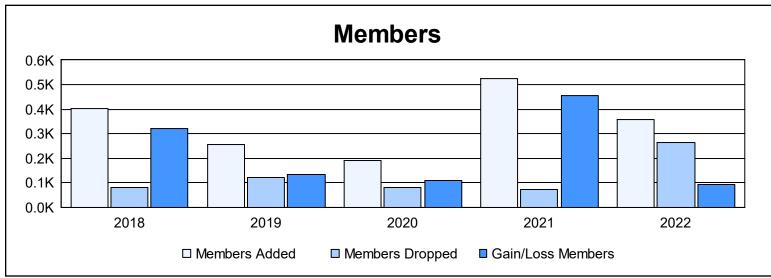

District E 1 As of June 2022 Cumulative

| Year      | New<br>Clubs | Dropped<br>Clubs | Gain/<br>Loss<br>Clubs | New<br>Members | Charter<br>Members | Reinstate<br>Members | Transfer<br>Members | Total<br>Member<br>Added | Total<br>Members<br>Dropped | Gain/<br>Loss<br>Members |
|-----------|--------------|------------------|------------------------|----------------|--------------------|----------------------|---------------------|--------------------------|-----------------------------|--------------------------|
| 2017-2018 | 6            | 0                | 6                      | 227            | 168                | 2                    | 7                   | 404                      | 82                          | 322                      |
| 2018-2019 | 1            | 0                | 1                      | 198            | 54                 | 0                    | 2                   | 254                      | 122                         | 132                      |
| 2019-2020 | 1            | 0                | 1                      | 160            | 24                 | 0                    | 6                   | 190                      | 79                          | 111                      |
| 2020-2021 | 10           | 0                | 10                     | 239            | 281                | 1                    | 4                   | 525                      | 71                          | 454                      |
| 2021-2022 | 5            | 0                | 5                      | 200            | 155                | 1                    | 1                   | 357                      | 265                         | 92                       |
| Average   | 5            | 0                | 5                      | 205            | 136                | 1                    | 4                   | 346                      | 124                         | 222                      |